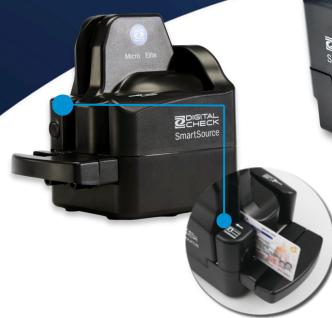

## **SERVICES AND NEW ACCOUNT DESKS**

If you have a single feed Micro Elite scanner, you will be looking for a:

Front-feed Orientation Icon

If you have any of the following Batch feed scanners - Pro Elite, Pro Elite Plus, and Expert Elite - you are looking for the following:

- Front feed ID Card orientation icon
- ID Card alignment guide

JEFF WOOD, Strategic Partnerships
Digital Check Corp. | 770-514-7565 | jwood@digitalcheck.com

If you have any questions as to whether your particular scanner is capable of ID card capture, please contact your helpdesk or contact Digital Check at 847-446-2285 or support@digitalcheck.com