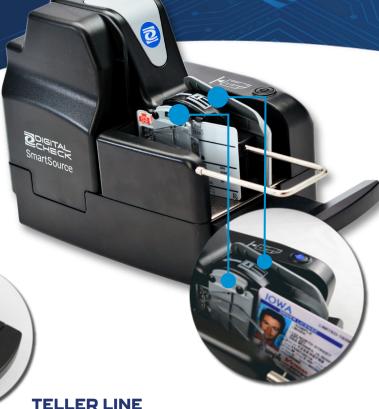

## **SERVICES AND NEW ACCOUNT DESKS**

If you have a single feed Micro Elite scanner, you will be looking for a:

Front-feed Orientation Icon

If you have any of the following Batch feed scanners - Pro Elite, Pro Elite Plus, and Expert Elite - you are looking for the following:

- Front feed ID Card orientation icon
- ID Card alignment guide

JEFF WOOD, Strategic Partnerships
Digital Check Corp. | 770-514-7565 | jwood@digitalcheck.com

If you have any questions as to whether your particular scanner is capable of ID card capture, please contact your helpdesk or contact Digital Check at 847-446-2285 or support@digitalcheck.com